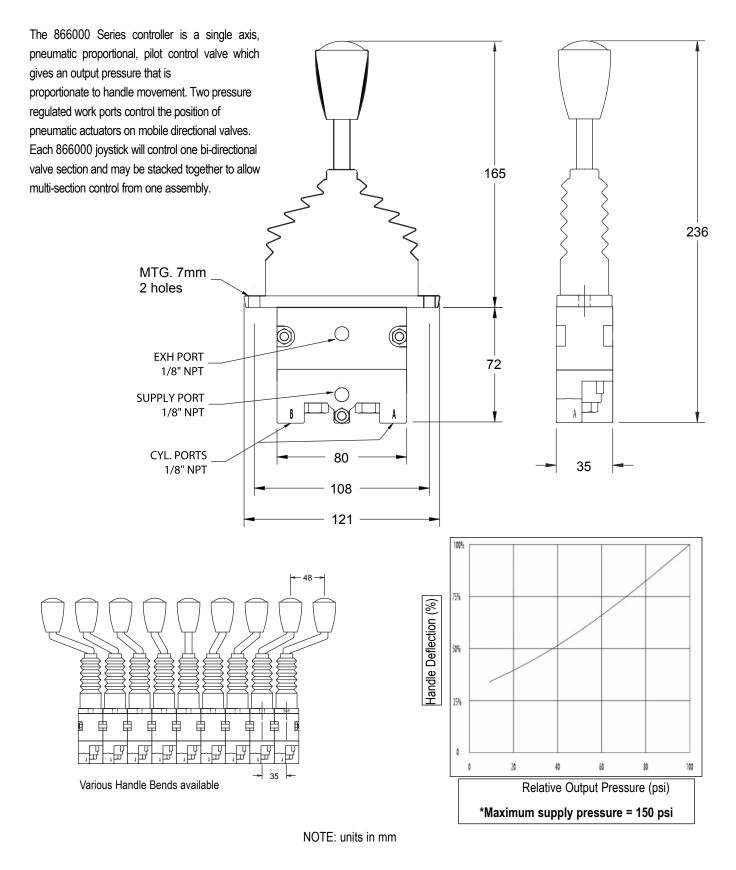

# PNEUMATIC JOYSTICKS 866000 SeriesSingle Axis

JRsystems AB, Bäckvägen 18b, 19254 Sollentuna, Tel: +46850907300, Fax: +46850907309, mail: info@jrsystems.eu

#### CONTROLS

### PNEUMATIC JOYSTICKS 866000 Series

• Technical data

Hex head plugs

| Connections:                                                                                                         | 1/8 NPT.                                                                                                                                      |
|----------------------------------------------------------------------------------------------------------------------|-----------------------------------------------------------------------------------------------------------------------------------------------|
| Max supply pressure:                                                                                                 | 10 bar (145psi).                                                                                                                              |
| Max control pressure:                                                                                                | 8 bar (116psi)                                                                                                                                |
| Flow capacity:                                                                                                       | 7 NI/s(14,8 cfm free flow.                                                                                                                    |
| Hysteresis:                                                                                                          | Max 1 Bar (14,5 psi).                                                                                                                         |
| Lever force:                                                                                                         | 3,1Nm, (2,29lbf-ft), (actuated).                                                                                                              |
| Weight:                                                                                                              | 0,8kg/section (7,76lb).                                                                                                                       |
| <b>Min ambient temperature:</b> -30°C(86°F)<br>(Assuming dry air or use of agent to reduce freezing point).          |                                                                                                                                               |
| Max ambient temperature:                                                                                             | +70°(158°F).                                                                                                                                  |
| <b>Filtration:</b><br>Air quality determines service                                                                 | max 20um or better.<br>life of the valve.                                                                                                     |
| Material :<br>Valves<br>Plunch bearing<br>Plunch<br>Sealings<br>Top plate<br>Body<br>Body lower part<br>Screws, nuts | brass.<br>Nylon.<br>Stainless steel.<br>NBR, 70 shore.<br>Zink die cast.<br>Plastic injection molded.<br>Zinc die cast.<br>steel, galvanized. |