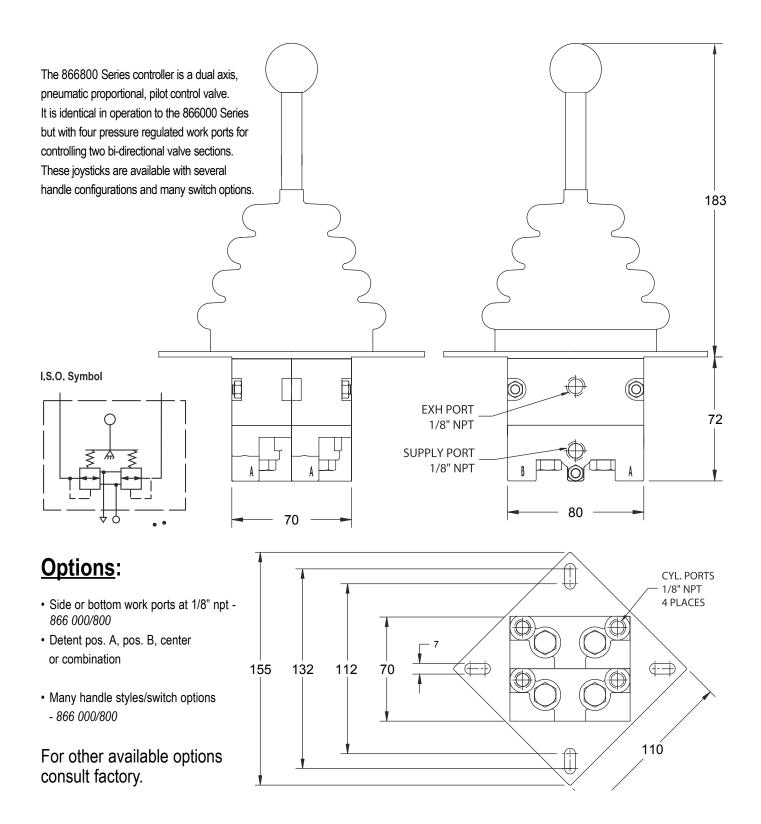

## PNEUMATIC JOYSTICKS 866800 SeriesDual Axis

The Manufacturer reserves the right to make changes without notice.

JRsystems AB, Bäckvägen 18b, 19254 Sollentuna, Tel: +46850907300, Fax: +46850907309, mail: info@jrsystems.eu

<sup>866800 -</sup> Mounting Plate Dimensions

#### CONTROLS